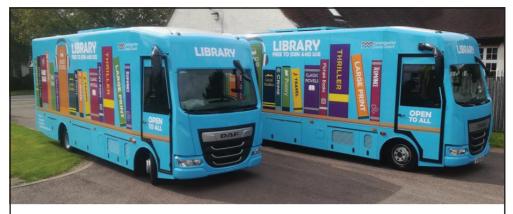

# CAMBS COUNTY COUNCIL MOBILE LIBRARY SERVICE

Mobile libraries can be a lifeline for people who can't get to a static library. Our 3 mobile libraries make over 400 stops at around 100 villages and communities each month.

### **Our services include:**

Books & Resources
Hearing Aid Batteries
Walking Stick Ferrules

Postage Stamps
Reading Glasses
Information & Advice

To find out more and to find a mobile library stop near you, visit

www.cambridgeshire.gov.uk/residents/libraries-leisureculture/libraries/visit-a-library/mobile-libraries